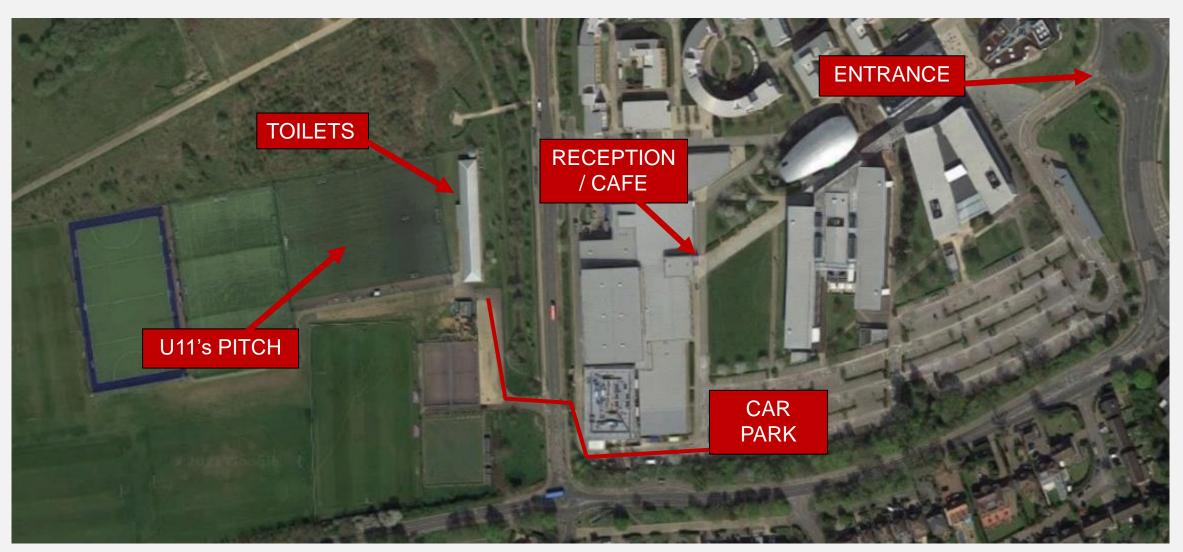

areas.
- Young children must be supervised at all times by their parents / guardians.
- Young children are not allowed to play in or around the goal nets or on the pitches before during or after matches.

• The use of still and video cameras to photograph or film players other than by official club photographers authorised by Arsenal Football Club is not permitted unless evidence can be provided that forms consenting to allow players to be photographed or filmed have been signed by the parents/carers of each and every player present. If such evidence has not been provided, any person taking photographs or filming will be asked to stop and/or leave the venue.

We appreciate your support with this and look forward to welcoming you and your team to our match day venue.

## **GROUND MAP**