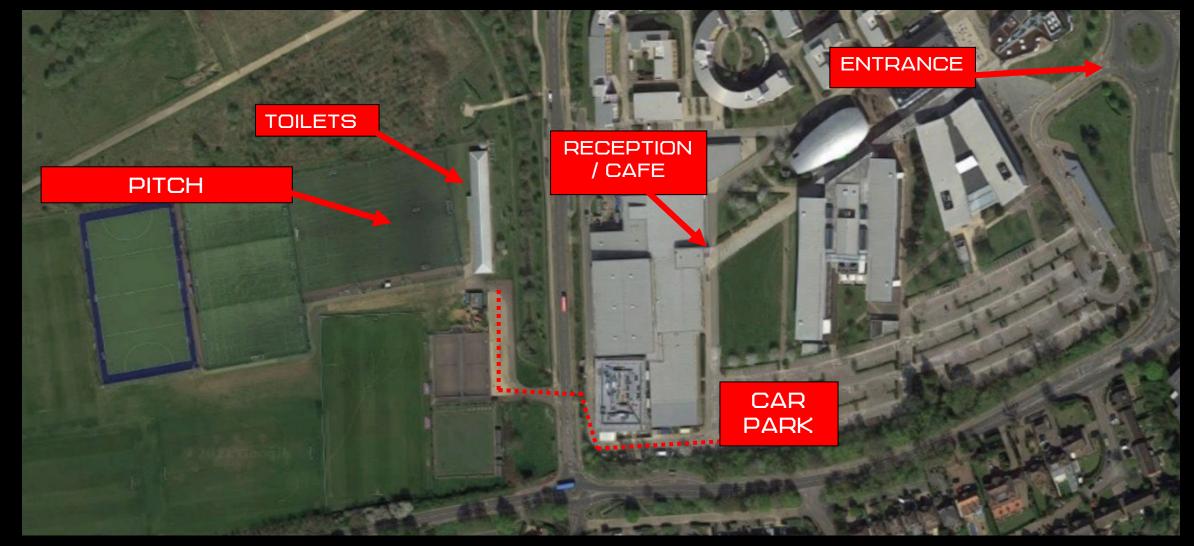

NATED AREAS.
- YOUNG CHILDREN MUST BE SUPERVISED AT ALL TIMES BY THEIR PARENTS / GUARDIANS.
- YOUNG CHILDREN ARE NOT ALLOWED TO PLAY IN OR AROUND THE GOAL NETS OR ON THE PITCHES BEFORE

DURING OR AFTER MATCHES.

• THE USE OF STILL AND VIDEO CAMERAS TO PHOTOGRAPH OR FILM PLAYERS OTHER THAN BY OFFICIAL CLUB PHOTOGRAPHERS AUTHORISED BY ARSENAL FOOTBALL CLUB IS NOT PERMITTED UNLESS EVIDENCE CAN BE PROVIDED THAT FORMS CONSENTING TO ALLOW PLAYERS TO BE PHOTOGRAPHED OR FILMED HAVE BEEN SIGNED BY THE PARENTS/CARERS OF EACH AND EVERY PLAYER PRESENT. IF SUCH EVIDENCE HAS NOT BEEN PROVIDED, ANY PERSON TAKING PHOTOGRAPHS OR FILMING WILL BE ASKED TO STOP AND/OR LEAVE THE VENUE.

WE APPRECIATE YOUR SUPPORT WITH THIS AND LOOK FORWARD TO WELCOMING YOU AND YOUR TEAM TO OUR MATCH DAY VENUE.

## GROUND MAP